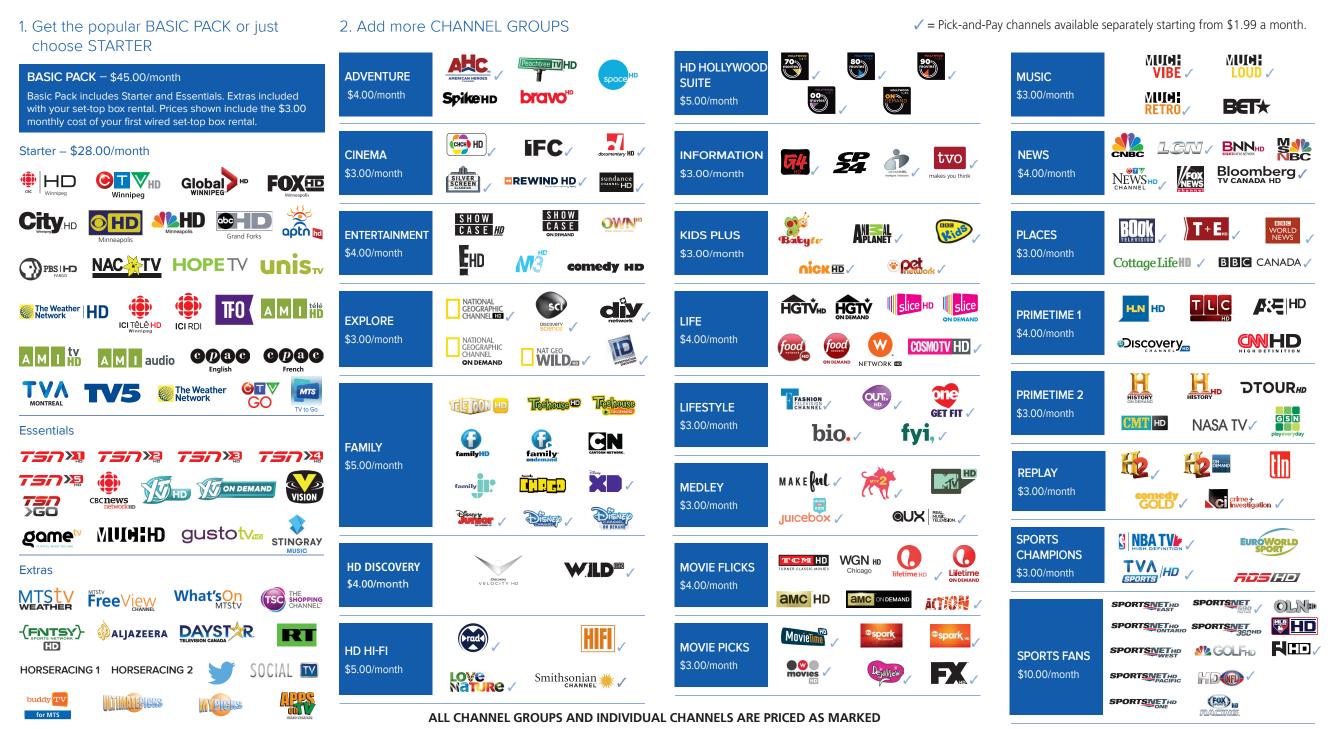

### Build Your Own ULTIMATE TV® PACKAGE

continued on next page

#### 2. Add more CHANNEL GROUPS (cont)

HISTORIA

\*prise 🕗 .

CASA .

VARIÉTÉ (FRENCH)

\$3.00/month

#### 3. Add PREMIUM MOVIE CHANNELS\*

#### 4. Add ADDITIONAL CHOICES\*

5. Add PREMIUM SPORTS CHANNELS\*

SPORTS PREMIUM **ENTHUSIASTS** 2 channels **MOVIES 2 PAK** \$3.00/month \$8.99/month KTLA HD MYTV38 HD Los Angeles SUPER 3 channels PREMIUM WGN HD \$3.00/month PIX HD Chicago **MOVIES 5 PAK** New York \$18.00/month **HBO**HD 2 channels **C**} Global Montrea PBS TIME SHIFT Premium Movies – 5 & 2 Pak EAST Global 🤰 🗝 PREMIUM \$3.00/month **MOVIES 7 PAK** Regular Price \$26,99. **City**<sub>HD</sub> **()**) HD \$20.00/month (Save 26% by subscribing to 1 or more Channel Groups.) FOXED MOVIE CENTRAL Included with Premium CENTRAL TIME SHIFT City CitvHD Global Movies 7 Pak or 5 Pak. ON DEMAND WEST FREE \$3.00/month CityHD abc - D 🔅 HD SUPER super 4 channels CHANNEL DIVERTISSEMENT (**()**) \$16.99/month Z FRENCH) **ICI** arty SUPER CHANNEL INFO 9 super FE DO FAMILLE Included with Super Channel **ON DEMAND** ON DEMAND telequebec.tv 🗸 FREE addik<sup>TV</sup> \$4.00/month SĒRIES / \*Premium Movies 7 Pak, Premium Movies 5 Pak, Premium Movies 2 Pak and Super Channel are subject to a minimum 30-day subscription. JEUNESSE (FRENCH) télémagino Babyte

ALL CHANNEL GROUPS AND INDIVIDUAL CHANNELS ARE PRICED AS MARKED

 $\checkmark$  = Pick-and-Pay channels available separately starting from \$1.99 a month.

|                         |          | BASIC | C PACK                     |             |      |
|-------------------------|----------|-------|----------------------------|-------------|------|
|                         | SD       | HD    |                            | SD          | HD   |
| CBC WINNIPEG            | 2        | 1002  | ICI RDI (FRENCH)           | 139         |      |
| PBS FARGO               | 3        | 1003  | CBC NEWS NETWORK           | 140         | 1140 |
| CBS MINNEAPOLIS         | 4        | 1004  | HORSERACING 1              | 179         |      |
| CTV WINNIPEG            | 5        | 1005  | HORSERACING 2              | 180         |      |
| NBC MINNEAPOLIS         | 6        | 1006  | FNTSY SPORTS               |             |      |
| THE SHOPPING CHANN      | IEL 7    |       | NETWORK                    | 190         | 1190 |
| CITY WINNIPEG           | 8        | 1008  | RT                         | 287         |      |
| WHAT'S ON MTS TV        | 9        | 1009  | AL JAZEERA ENGLISH         | 288         |      |
| ICI RADIO-CANADA TÉL    |          |       |                            |             | 1400 |
| WINNIPEG (FRENCH)       | 10       | 1010  | TV5                        | 405         |      |
| HOPETV                  | 11       |       | TVA MONTREAL (FRENCH       |             |      |
| GLOBAL WINNIPEG         | 12       | 1012  | CPAC (FRENCH)              | 407         |      |
| ABC GRAND FORKS         | 13       | 1013  | TFO (FRENCH)               | 408         |      |
| APTN                    | 14       | 1014  | UNIS TV                    | 409         |      |
| THE WEATHER NETWOR      |          | 1016  |                            | 645         |      |
| YTV (EAST)              | 17       | 1017  | LOCAL RADIO                | 700         |      |
| YTV (WEST)              | 18       |       |                            | -728        |      |
| YTV ON DEMAND           |          |       | BEAUSEJOUR                 | 732         |      |
| FOX MINNEAPOLIS         | 19       | 1019  | PRAIRIE PUBLIC             | 700         |      |
| TSN2                    | 21       | 1021  | RADIO                      | 733<br>-743 |      |
| TSN3                    | 22       | 1022  |                            |             |      |
| MUCH                    | 25       | 1025  | DAUPHIN 744<br>NEEPAWA     | -745<br>746 |      |
| VISION TV               | 26       |       |                            | -756        |      |
| DAYSTAR CANADA          | 27       |       |                            | -762        |      |
|                         | 28<br>29 |       |                            | -762        |      |
| MTS TV WEATHER<br>NACTV |          |       |                            | -782        |      |
| GAME TV                 | 30<br>33 |       | AMI-AUDIO                  | 704         |      |
| TSN1                    | 37       | 1037  | MTS PAY-PER-VIEW 1         | 801         | 1801 |
| TSN4                    | 38       |       | MTS PAY-PER-VIEW 2         |             | 1802 |
| TSN5                    | 39       | 1039  | AMI-TV                     | 888         | 1888 |
| MTS TV FREE VIEW        | 55       | 1000  | TWITTER ON TV              | 000         | .000 |
| CHANNEL                 | 40       |       | BUDDYTV FOR MTS*           |             |      |
| GUSTO TV                |          | 1056  | MTS TV TO GO*              |             |      |
| SOCIAL TV               | 83       | 1083  | CTV GO*                    |             |      |
| ULTIMATE PICKS          |          | 1092  | TSN GO*                    |             |      |
| MY PICKS                |          | 1093  | STINGRAY MUSIC APP*        |             |      |
| LOBBY CAMERA            |          | 1095  | *Download from your App St | ore         |      |
| APPS ON TV DEMO         |          |       | Download noni your App St  | ore.        |      |
| CHANNEL                 | 96       | 1096  |                            |             |      |
|                         | CLH      |       |                            |             |      |
|                         |          |       | L GROUPS                   |             |      |
|                         | SD       | HD    |                            | SD          | HD   |
| ADVENTURE               |          |       | CINEMA (cont'd)            |             |      |
| PEACHTREE TV            | 121      | 1121  | ✓ SILVER SCREEN            |             |      |
| SPACE                   | 122      | 1122  | CLASSICS                   | 266         |      |
| BRAVO                   | 123      | 1123  |                            |             |      |
| ✓ AMERICAN HEROES       |          |       | ENTERTAINMENT              |             |      |
| CHANNEL                 | 124      | 1124  | SHOWCASE                   | 111         | 1111 |
| SPIKE                   | 125      | 1125  | SHOWCASE                   |             |      |
|                         |          |       | ON DEMAND                  |             |      |
| CINEMA                  |          | 1     |                            | 110         | 1110 |