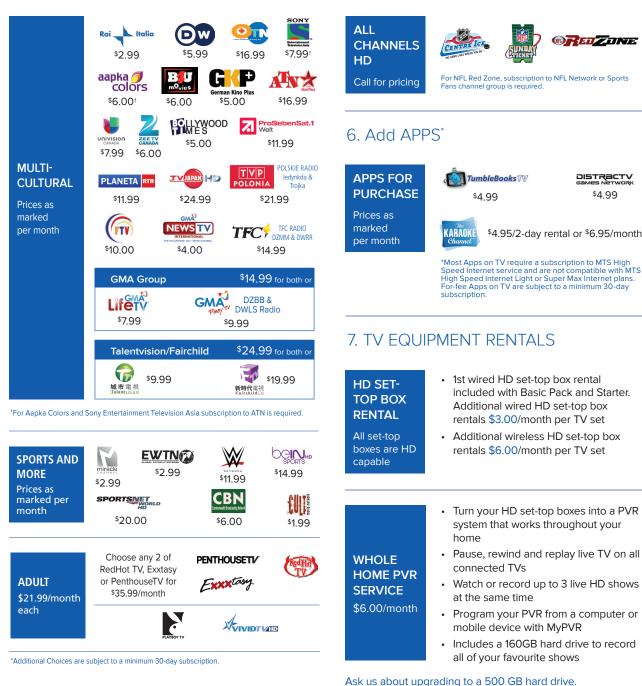

#### 2. Add more CHANNEL GROUPS (cont)

HISTORIA

\*prise 🕗 .

CASA .

VARIÉTÉ (FRENCH)

\$3.00/month

#### 3. Add PREMIUM MOVIE CHANNELS\*

#### 4. Add ADDITIONAL CHOICES\*

5. Add PREMIUM SPORTS CHANNELS\*

SPORTS PREMIUM **ENTHUSIASTS** 2 channels **MOVIES 2 PAK** \$3.00/month \$8.99/month KTLA HD MYTV38 HD Los Angeles SUPER 3 channels PREMIUM WGN HD \$3.00/month PIX HD Chicago **MOVIES 5 PAK** New York \$18.00/month **HBO**HD 2 channels **C**} Global Montrea PBS TIME SHIFT Premium Movies – 5 & 2 Pak EAST Global 🤰 🗝 PREMIUM \$3.00/month **MOVIES 7 PAK** Regular Price \$26,99. **City**<sub>HD</sub> **()**) HD \$20.00/month (Save 26% by subscribing to 1 or more Channel Groups.) FOXED MOVIE CENTRAL Included with Premium CENTRAL TIME SHIFT City CitvHD Global Movies 7 Pak or 5 Pak. ON DEMAND WEST FREE \$3.00/month CityHD abc - D 🔅 HD SUPER super 4 channels CHANNEL DIVERTISSEMENT (**()**) \$16.99/month Z FRENCH) **ICI** arty SUPER CHANNEL INFO 9 super FE DO FAMILLE Included with Super Channel **ON DEMAND** ON DEMAND telequebec.tv 🗸 FREE addik<sup>TV</sup> \$4.00/month SĒRIES / \*Premium Movies 7 Pak, Premium Movies 5 Pak, Premium Movies 2 Pak and Super Channel are subject to a minimum 30-day subscription. JEUNESSE (FRENCH) télémagino Babyte