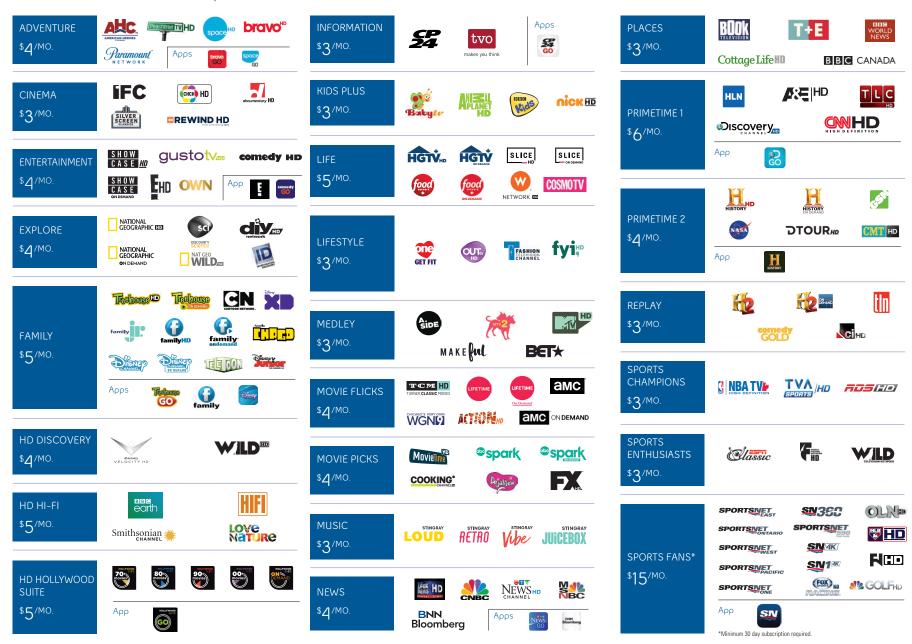

## 2. Add more Channel Groups

WGN9

#### FRENCH CHANNELS

Cityty

\$3/MO.

Cityty

euronews.

· On Demand

• 4 live channels

<sup>\*</sup>Subscribe to one or more Channel Groups to be eligible for Movies and Series Pack discount. Movies and Series Pack, Crave + Movies + HBO, TMN Encore are subject to minimum 30-day subscription