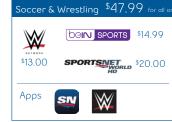

## 5. Add Premium Sports Channels\*

## 6. Add Apps On TV\*

(Prices as marked per month)